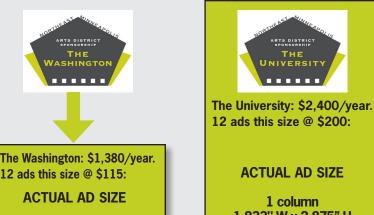

### The Arts at Work <sup>™</sup>

The Marshall: \$3.420/vear. 12 ads this size @ \$285:

### **ACTUAL AD SIZE**

1 column 1.833" W x 4.375" H (11p x 26p3)

- For all ads: • 600 dpi PDFs with all fonts and images embedded, or
- Northeaster can produce the ads at no extra charge. **Provide instruc**tions and graphic elements.

RTS DISTRICT

**ACTUAL AD SIZE** 

1 column

1.833" W x 2.875" H

(11p x 17p3)